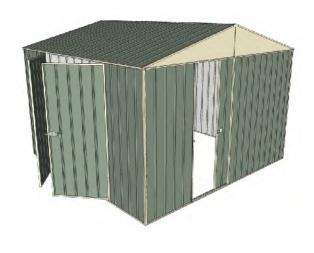

# 3.0mt x 3.0mt x 2.3mt Front Gable Roof Garden Shed

Single sliding door + Double hinged door

- 2.3mt high ridge
- Bolt down brackets and anchors included
- Up to 20% thicker steel than some sheds

### **Available Colors**

Zinc 3315926 Cream 3315925

Green **3315923** 

| Model                   | G30S130H2        |
|-------------------------|------------------|
| Roof type               | Front Gable Roof |
| Exterior dimension      | 2995mm x 2995mm  |
| Interior dimension      | 2955mm x 2955mm  |
| Height @ wall           | 1900mm           |
| Height @ ridge          | 2300mm           |
| Primary door type       | Single sliding   |
| Primary door height     | 1870mm           |
| Primary door opening    | 770mm            |
| Secondary door type     | Double hinged    |
| Secondary door height   | 1845mm           |
| Secondary door opening  | 1540mm           |
| Weight (Kg)             | 132.90           |
| Area (Sq. Mt)           | 8.97             |
| Slab size (100mm thick) | 3095mm x 3095mm  |