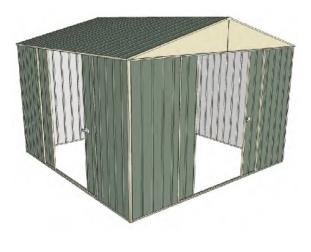

# 3.0mt x 3.0mt x 2.3mt Front Gable Roof Garden Shed

Double sliding door + Double sliding door

- 2.3mt high ridge
- Bolt down brackets and anchors included
- Up to 20% thicker steel than some sheds

### **Available Colors**

| Zinc<br><b>3316175</b>  |
|-------------------------|
| Cream<br><b>3316164</b> |
| Green<br><b>3316161</b> |

| Model                   | G30S230S2        |
|-------------------------|------------------|
| Roof type               | Front Gable Roof |
| Exterior dimension      | 2995mm x 2995mm  |
| Interior dimension      | 2955mm x 2955mm  |
| Height @ wall           | 1900mm           |
| Height @ ridge          | 2300mm           |
| Primary door type       | Double sliding   |
| Primary door height     | 1870mm           |
| Primary door opening    | 1540mm           |
| Secondary door type     | Double sliding   |
| Secondary door height   | 1870mm           |
| Secondary door opening  | 1540mm           |
| Weight (Kg)             | 140.70           |
| Area (Sq. Mt)           | 8.97             |
| Slab size (100mm thick) | 3095mm x 3095mm  |