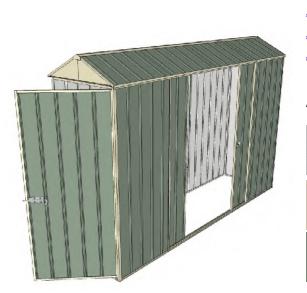

## Build-a-Shed 0.8mt x 3.0mt x 2.3mt Front Gable Roof Garden Shed

Single hinged door + Double sliding door

- 1.9mt extra height walls
- 🔶 2.3mt high ridge
- Bolt down brackets and anchors included
- Up to 20% thicker steel than some sheds

## **Available Colors**

| Model                   | G08H130S2        |
|-------------------------|------------------|
| Roof type               | Front Gable Roof |
| Exterior dimension      | 775mm x 2995mm   |
| Interior dimension      | 735mm x 2955mm   |
| Height @ wall           | 1900mm           |
| Height @ ridge          | 2300mm           |
| Primary door type       | Single hinged    |
| Primary door height     | 1845mm           |
| Primary door opening    | 720mm            |
| Secondary door type     | Double sliding   |
| Secondary door height   | 1870mm           |
| Secondary door opening  | 1540mm           |
| Weight (Kg)             | 85.30            |
| Area (Sq. Mt)           | 2.32             |
| Slab size (100mm thick) | 875mm x 3095mm   |