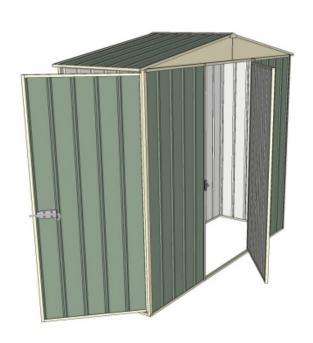

# 2.3mt x 0.8mt x 2.3mt Front Gable Roof Garden Shed

Single hinged door + Single hinged door

- ◆ 1.9mt extra height walls
- 2.3mt high ridge
- Bolt down brackets and anchors included
- Up to 20% thicker steel than some sheds

#### **Available Colors**

| Model                   | G23H108H1        |
|-------------------------|------------------|
| Roof type               | Front Gable Roof |
| Exterior dimension      | 2250mm x 775mm   |
| Interior dimension      | 2210mm x 735mm   |
| Height @ wall           | 1900mm           |
| Height @ ridge          | 2300mm           |
| Primary door type       | Single hinged    |
| Primary door height     | 1845mm           |
| Primary door opening    | 770mm            |
| Secondary door type     | Single hinged    |
| Secondary door height   | 1845mm           |
| Secondary door opening  | 720mm            |
| Weight (Kg)             | 71.30            |
| Area (Sq. Mt)           | 1.74             |
| Slab size (100mm thick) | 2350mm x 875mm   |

#### **Features**

- → Bolt down kits included
  - ✓ All holes pre-drilled
    - ✓ Midwall frame
  - ✓ 2.3mt ridge height
  - ▼ Thick 0.32mm steel
- ✓ Easy to follow instructions