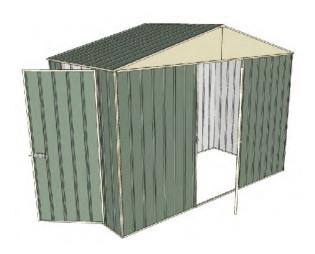

## Build-a-Shed 3.0mt x 1.5mt x 2.3mt Front Gable Roof Garden Shed

Single hinged door + Single hinged door

- 1.9mt extra height walls
- 🔶 2.3mt high ridge
- Bolt down brackets and anchors included
- Up to 20% thicker steel than some sheds

## **Available Colors**

Zinc 3315945 Cream 3315938 Green 3315932

| Model                   | G30H115H1        |
|-------------------------|------------------|
| Roof type               | Front Gable Roof |
| Exterior dimension      | 2995mm x 1510mm  |
| Interior dimension      | 2955mm x 1470mm  |
| Height @ wall           | 1900mm           |
| Height @ ridge          | 2300mm           |
| Primary door type       | Single hinged    |
| Primary door height     | 1845mm           |
| Primary door opening    | 770mm            |
| Secondary door type     | Single hinged    |
| Secondary door height   | 1845mm           |
| Secondary door opening  | 770mm            |
| Weight (Kg)             | 90.70            |
| Area (Sq. Mt)           | 4.51             |
| Slab size (100mm thick) | 3095mm x 1610mm  |