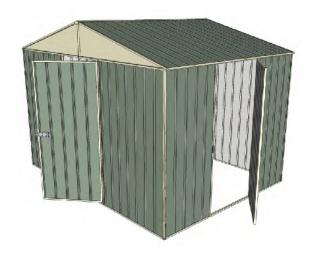

# 3.0mt x 2.3mt x 2.3mt Front Gable Roof Garden Shed

Single hinged door + Single hinged door

- 2.3mt high ridge
- Bolt down brackets and anchors included
- Up to 20% thicker steel than some sheds

### **Available Colors**

| Zinc<br><b>3316017</b>  |
|-------------------------|
| Cream<br><b>3316015</b> |
| Green<br><b>3316009</b> |

| Model                   | G30H123H1        |
|-------------------------|------------------|
| Roof type               | Front Gable Roof |
| Exterior dimension      | 2995mm x 2250mm  |
| Interior dimension      | 2955mm x 2210mm  |
| Height @ wall           | 1900mm           |
| Height @ ridge          | 2300mm           |
| Primary door type       | Single hinged    |
| Primary door height     | 1845mm           |
| Primary door opening    | 770mm            |
| Secondary door type     | Single hinged    |
| Secondary door height   | 1845mm           |
| Secondary door opening  | 770mm            |
| Weight (Kg)             | 118.10           |
| Area (Sq. Mt)           | 6.74             |
| Slab size (100mm thick) | 3095mm x 2350mm  |