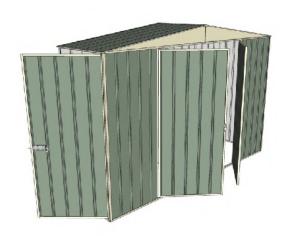

# 3.0mt x 0.8mt x 2.3mt Front Gable Roof Garden Shed

Double hinged door + Single hinged door

- 1.9mt extra height walls
- 2.3mt high ridge
- Bolt down brackets and anchors included
- Up to 20% thicker steel than some sheds

### **Available Colors**

| Model                   | G30H208H1        |
|-------------------------|------------------|
| Roof type               | Front Gable Roof |
| Exterior dimension      | 2995mm x 775mm   |
| Interior dimension      | 2955mm x 735mm   |
| Height @ wall           | 1900mm           |
| Height @ ridge          | 2300mm           |
| Primary door type       | Double hinged    |
| Primary door height     | 1845mm           |
| Primary door opening    | 1540mm           |
| Secondary door type     | Single hinged    |
| Secondary door height   | 1845mm           |
| Secondary door opening  | 720mm            |
| Weight (Kg)             | 86.60            |
| Area (Sq. Mt)           | 2.32             |
| Slab size (100mm thick) | 3095mm x 875mm   |