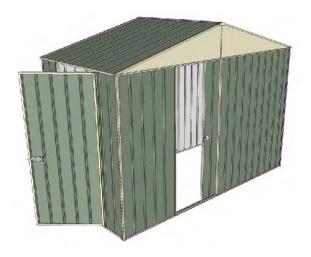

## Build-a-Shed 3.0mt x 1.5mt x 2.3mt Front Gable Roof Garden Shed

Single sliding door + Single hinged door

- 1.9mt extra height walls
- 2.3mt high ridge
- Bolt down brackets and anchors included
- Up to 20% thicker steel than some sheds

## **Available Colors**

Zinc **3316345** Cream **3316343** Green **3316340** 

| Model                   | G30S115H1        |
|-------------------------|------------------|
| Roof type               | Front Gable Roof |
| Exterior dimension      | 2995mm x 1510mm  |
| Interior dimension      | 2955mm x 1470mm  |
| Height @ wall           | 1900mm           |
| Height @ ridge          | 2300mm           |
| Primary door type       | Single sliding   |
| Primary door height     | 1870mm           |
| Primary door opening    | 770mm            |
| Secondary door type     | Single hinged    |
| Secondary door height   | 1845mm           |
| Secondary door opening  | 770mm            |
| Weight (Kg)             | 94.80            |
| Area (Sq. Mt)           | 4.51             |
| Slab size (100mm thick) | 3095mm x 1610mm  |