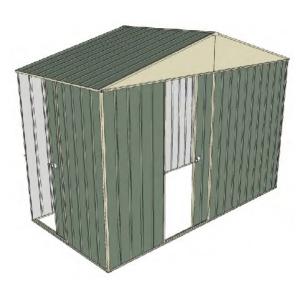

# 3.0mt x 1.5mt x 2.3mt Front Gable Roof Garden Shed

Single sliding door + Single sliding door

- 1.9mt extra height walls
- 2.3mt high ridge
- Bolt down brackets and anchors included
- Up to 20% thicker steel than some sheds

### **Available Colors**

Zinc **3316376** 

Cream **3316371** 

Green

3316366

| Model                   | G30S115S1        |
|-------------------------|------------------|
| Roof type               | Front Gable Roof |
| Exterior dimension      | 2995mm x 1510mm  |
| Interior dimension      | 2955mm x 1470mm  |
| Height @ wall           | 1900mm           |
| Height @ ridge          | 2300mm           |
| Primary door type       | Single sliding   |
| Primary door height     | 1870mm           |
| Primary door opening    | 770mm            |
| Secondary door type     | Single sliding   |
| Secondary door height   | 1870mm           |
| Secondary door opening  | 770mm            |
| Weight (Kg)             | 96.60            |
| Area (Sq. Mt)           | 4.51             |
| Slab size (100mm thick) | 3095mm x 1610mm  |