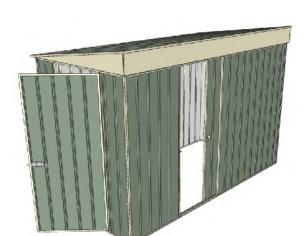

# 1.5mt x 3.0mt x 2.0mt Skillion Roof Garden Shed

Single hinged door + Single sliding door

- 1.9mt extra height walls
- 2.0mt high ridge
- Bolt down brackets and anchors included
- Up to 20% thicker steel than some sheds

## **Available Colors**

| Zinc<br><b>3315973</b>  |
|-------------------------|
| Cream<br><b>3315966</b> |
| Green<br><b>3315965</b> |

| Model                   | S15H130S1       |
|-------------------------|-----------------|
| Roof type               | Skillion Roof   |
| Exterior dimension      | 1510mm x 2995mm |
| Interior dimension      | 1470mm x 2955mm |
| Height @ wall           | 1900mm          |
| Height @ ridge          | 2040mm          |
| Primary door type       | Single hinged   |
| Primary door height     | 1845mm          |
| Primary door opening    | 770mm           |
| Secondary door type     | Single sliding  |
| Secondary door height   | 1870mm          |
| Secondary door opening  | 770mm           |
| Weight (Kg)             | 90.70           |
| Area (Sq. Mt)           | 4.52            |
| Slab size (100mm thick) | 1610mm x 3095mm |